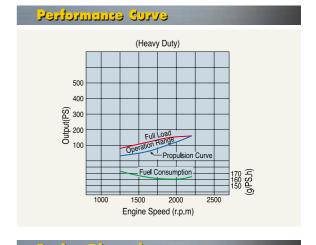

- Continuous Rating (BHP)118kW (160PS)
- Displacement8.071cc
- Dimension (L×W×H)
  - · 1,182×770×925mm
  - · Without Reduction Gear

DOOSAN

Infracore

| L136                                                                |
|---------------------------------------------------------------------|
| 4cycle, In line, direct-injection, watercooled, naturally aspirated |
| pm 118(160) / 2,200                                                 |
| 8,071                                                               |
| 6 - <b>ø</b> 111×139                                                |
| 0.3 / 0.3                                                           |
| 725 ± 25                                                            |
| below 2,400                                                         |
| 8.07                                                                |
| 10.19                                                               |
| 17.6 : 1                                                            |
| 1 - 5 - 3 - 6 - 4 - 2                                               |
| <sup>2</sup> 28 (Initial condition)                                 |
| Mechanical all speed (R.S.V)                                        |
| 165                                                                 |
| 32                                                                  |
| 21° ±1°                                                             |
| 214+8                                                               |
| Electric Starting by starter motor                                  |
| 24 - 4.5                                                            |
| 24 - 50                                                             |
| 24 - 120                                                            |
| Indirect sea water cooling with heat exchanger                      |
| 27 / 25                                                             |
| Centrifugal type, driven by V-belt                                  |
| Rubber impeller type driven by gear                                 |
| Max : 23, Min : 17 (Engine total : 25)                              |
| Full: 3.5, Idle: 1.2                                                |
| 1.70 2.00 2.50 3.00                                                 |
| Counter clockwise viewed from stern side                            |
| Clockwise viewed from stern side                                    |
| 1,182×770×925                                                       |
| 1,546×770×937                                                       |
| 735                                                                 |
| 920                                                                 |
|                                                                     |