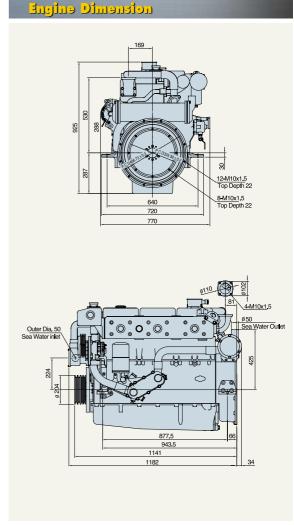

- Continuous Rating (BHP)118kW (160PS)
- Displacement8.071cc
- Dimension (L×W×H)
  - · 1,182×770×925mm
  - · Without Reduction Gear

DOOSAN

Infracore

| L136                                                                |
|---------------------------------------------------------------------|
| 4cycle, In line, direct-injection, watercooled, naturally aspirated |
| pm 118(160) / 2,200                                                 |
| 8,071                                                               |
| 6 - <b>ø</b> 111×139                                                |
| 0.3 / 0.3                                                           |
| 725 ± 25                                                            |
| below 2,400                                                         |
| 8.07                                                                |
| 10.19                                                               |
| 17.6 : 1                                                            |
| 1 - 5 - 3 - 6 - 4 - 2                                               |
| <sup>2</sup> 28 (Initial condition)                                 |
| Mechanical all speed (R.S.V)                                        |
| 165                                                                 |
| 32                                                                  |
| 21° ±1°                                                             |
| 214+8                                                               |
| Electric Starting by starter motor                                  |
| 24 - 4.5                                                            |
| 24 - 50                                                             |
| 24 - 120                                                            |
| Indirect sea water cooling with heat exchanger                      |
| 27 / 25                                                             |
| Centrifugal type, driven by V-belt                                  |
| Rubber impeller type driven by gear                                 |
| Max : 23, Min : 17 (Engine total : 25)                              |
| Full: 3.5, Idle: 1.2                                                |
| 1.70 2.00 2.50 3.00                                                 |
| Counter clockwise viewed from stern side                            |
| Clockwise viewed from stern side                                    |
| 1,182×770×925                                                       |
| 1,546×770×937                                                       |
| 735                                                                 |
| 920                                                                 |
|                                                                     |